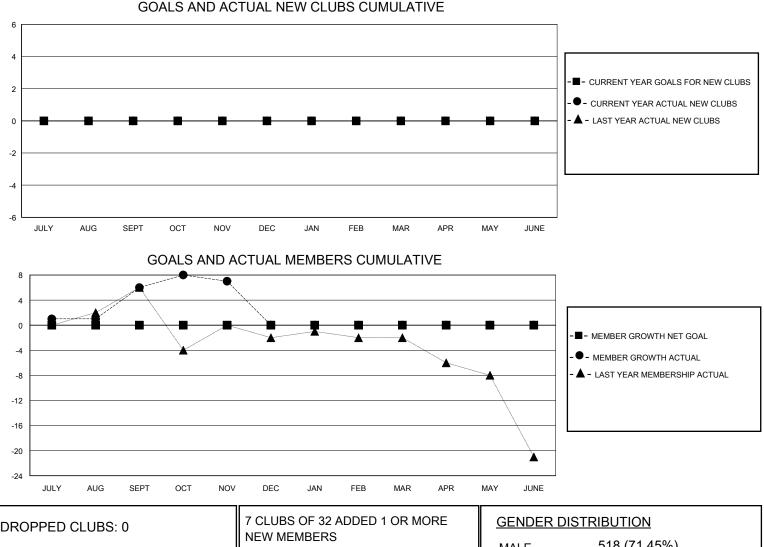

## MONTHLY MEMBERSHIP PROGRESS REPORT

District 38 I

Results as of: 11/30/2024

| GMT:          |               | LOCATION NEBRASKA |               |                                  |                        |                         |                                                    |  |
|---------------|---------------|-------------------|---------------|----------------------------------|------------------------|-------------------------|----------------------------------------------------|--|
|               | Club          | DS                |               | Members<br>RESULTS FOR 2024-2025 |                        |                         |                                                    |  |
|               | RESULTS FOR   | R 2024-2025       |               |                                  |                        |                         |                                                    |  |
| QUARTER       | NEW CLUB GOAL | NEW CLUBS         | DROPPED CLUBS | QUARTER                          | BER GROWTH NET<br>GOAL | MEMBER GROWTH<br>ACTUAL | DROPPED<br>MEMBERS ACTUAL<br>(including transfers) |  |
| JULY/AUG/SEPT | 0             | 0                 | 0             | JULY/AUG/SEPT                    | 0                      | 15                      | 7                                                  |  |
| OCT/NOV/DEC   | 0             | 0                 | 0             | OCT/NOV/DEC                      | 0                      | 5                       | 3                                                  |  |
| JAN/FEB/MAR   | 0             | 0                 | 0             | JAN/FEB/MAR                      | 0                      | 0                       | 0                                                  |  |
| APR/MAY/JUNE  | 0             | 0                 | 0             | APR/MAY/JUNE                     | 0                      | 0                       | 0                                                  |  |

| DROPPED CLUBS: 0 |    | 7 CLUBS OF 32 ADDED 1 OR MORE | GENDER DISTRIBUTION        |              |   |
|------------------|----|-------------------------------|----------------------------|--------------|---|
|                  |    | NEW MEMBERS                   | MALE                       | 518 (71.45%) |   |
|                  |    |                               | FEMALE                     | 207 (28.55%) |   |
| DROPPED MEMBERS  |    |                               |                            |              |   |
| DECEASED         | 3  | CLICK HERE FOR CUMULATIVE     | TOTAL FAMILY UNIT MEMBERS  |              | 0 |
| CLUB CANCELLED   | 0  | MEMBERSHIP DATA               | FAMILY MEMBERS PAYING HALF |              |   |
| OTHER            | 7  |                               |                            |              |   |
| TOTAL            | 10 |                               |                            |              |   |
|                  |    |                               |                            |              |   |